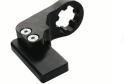

## Accessories Recommendation for FORTIS-SERIES

We have the right one for your project:

| Blade<br>reaction arm | Reaction arm<br>S-Type | Reaction arm<br>Sliding-Type | Reaction arm<br>Straight long | Reaction arm<br>Square bar |
|-----------------------|------------------------|------------------------------|-------------------------------|----------------------------|
| Steel                 | Steel                  | Steel                        | Steel                         | Steel                      |
| F_RA_Blade            | F_RA_Stype             | F_RA_Slide                   | F_RA_Slong                    | F_RA_Square                |