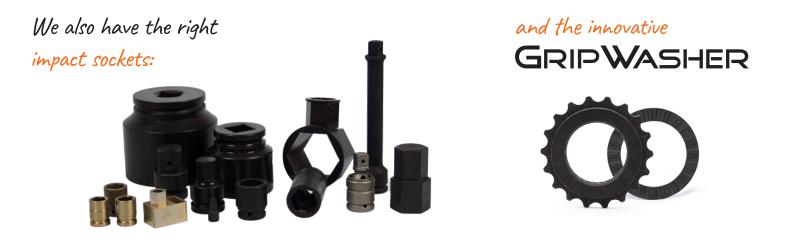

## BOLTING EQUIPMENT

## Accessories Recommendation for FORTIS-SERIES



We have the right one for your project:









| Blade<br>reaction arm | Reaction arm<br>S-Type | Reaction arm<br>Sliding-Type | Reaction arm<br>Straight long | Reaction arm<br>Square bar |
|-----------------------|------------------------|------------------------------|-------------------------------|----------------------------|
| Steel                 | Steel                  | Steel                        | Steel                         | Steel                      |
| F_RA_Blade            | F_RA_Stype             | F_RA_Slide                   | F_RA_Slong                    | F_RA_Square                |



We bolt up your projects! Together perfectly!

torc-nology.com