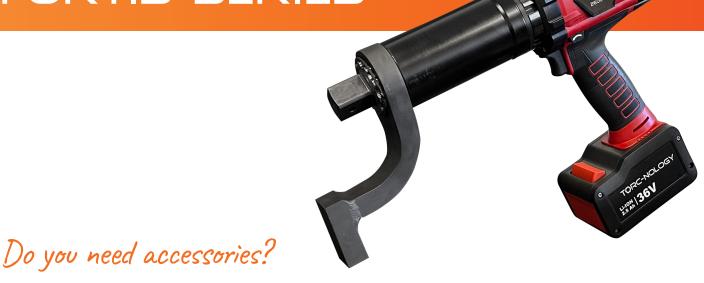

## Accessories Recommendation for FORTIS-SERIES

We have the right one for your project:

| Blade<br>reaction arm | Reaction arm<br>S-Type | Reaction arm<br>Sliding-Type | Reaction arm<br>Straight long | Reaction arm<br>Square bar |
|-----------------------|------------------------|------------------------------|-------------------------------|----------------------------|
| Steel                 | Steel                  | Steel                        | Steel                         | Steel                      |
| F_RA_Blade            | F_RA_Stype             | F_RA_Slide                   | F_RA_Slong                    | F_RA_Square                |